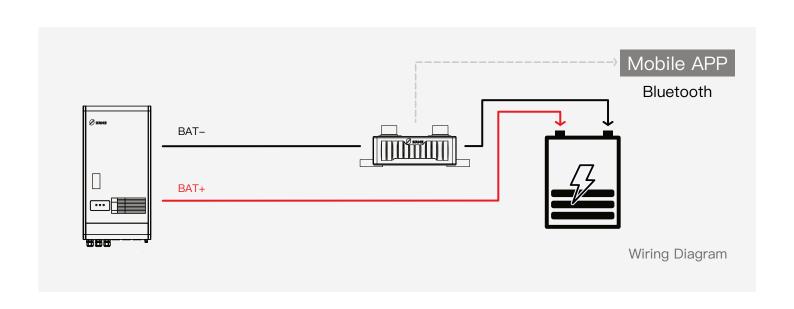

## PRODUCT FEATURE ·

- ☐ Supports 12V,24V,36V and 48V battery systems.
- ☐ Supports maximum charge/discharge currents up to 500A and high precision current sampling.
- ☐ Supports battery SOC statistics.
- □ Supports Bluetooth, RS485, CAN (RV–C) communication.